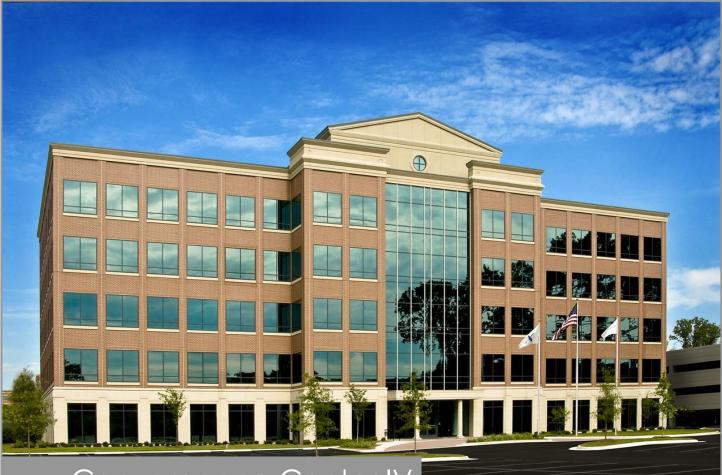

# Convergence Center IV

Available Space 5<sup>th</sup> Floor – 19,075 RSF

## About This Building

Virginia Beach's most prestigious office park is located off Independence Blvd. in the Central Business District of Virginia Beach. It is both easily accessible and visible from I-264. As the fourth phase of the awardwinning Convergence Office Park, this 89,000 square foot Class A building offers the best in the Hampton Roads market.