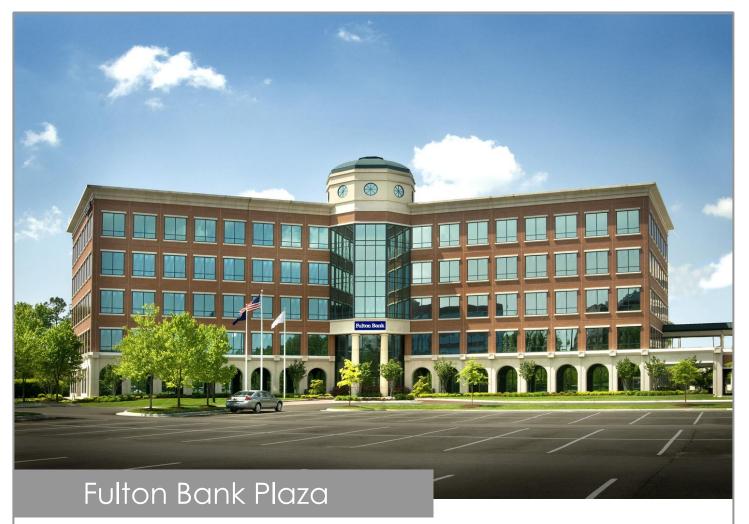

## About This Building

Fulton Bank Plaza features 89,950 square feet of Class A office space, and a connected two-story parking deck with a covered pedestrian walkway. Parking is free and provided at 5 spaces per 1,000 square feet of building area.