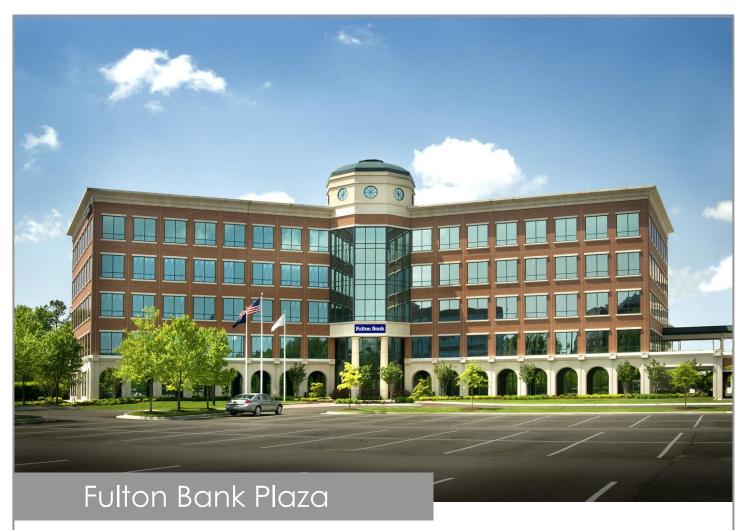

## About This Building

Fulton Bank Plaza features 89,950 square feet of Class A office space, and a connected two-story parking deck with a covered pedestrian walkway. Parking is free and provided at 5 spaces per 1,000 square feet of building area.