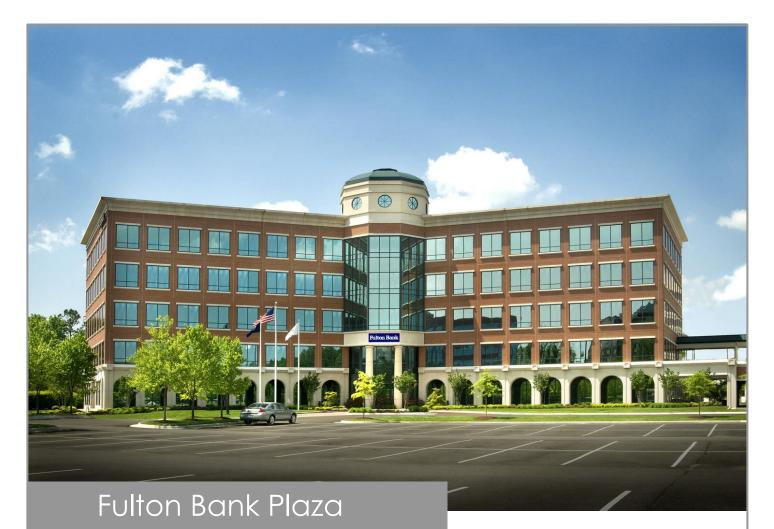

# About This Building

Fulton Bank Plaza features 89,950 square feet of Class A office space, and a connected two-story parking deck with a covered pedestrian walkway. Parking is free and provided at 5 spaces per 1,000 square feet of building area.