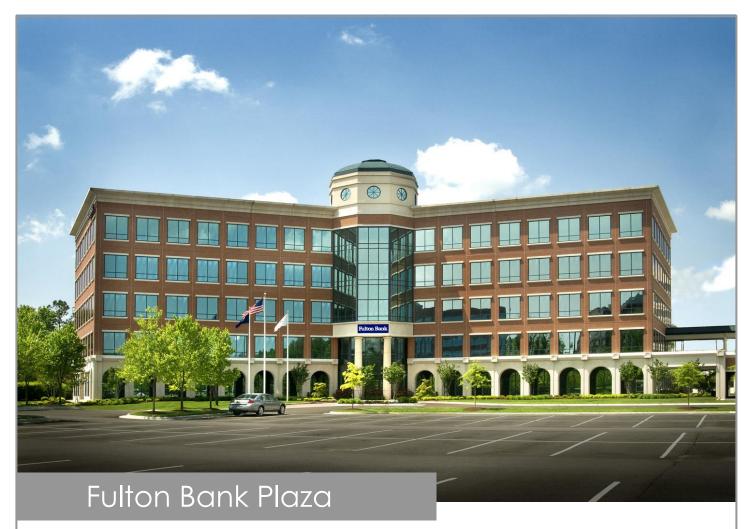

## About This Building

Fulton Bank Plaza features 89,950 square feet of Class A office space, and a connected two-story parking deck with a covered pedestrian walkway. Parking is free and provided at 5 spaces per 1,000 square feet of building area.