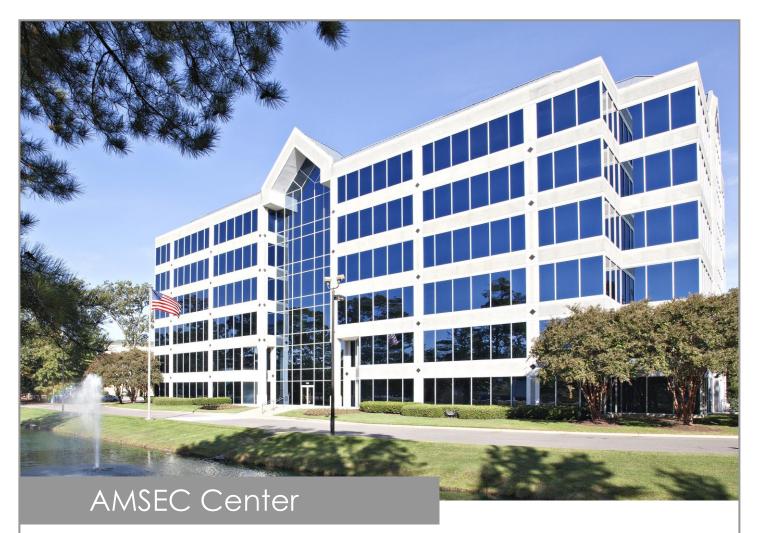

## About This Building

This award-winning AMSEC Center is a 135,000 square foot building offering some of the best in the Virginia Beach market. The first floor lobby has been renovated to Class A specifications, and all available space can be built to tenant requirements.